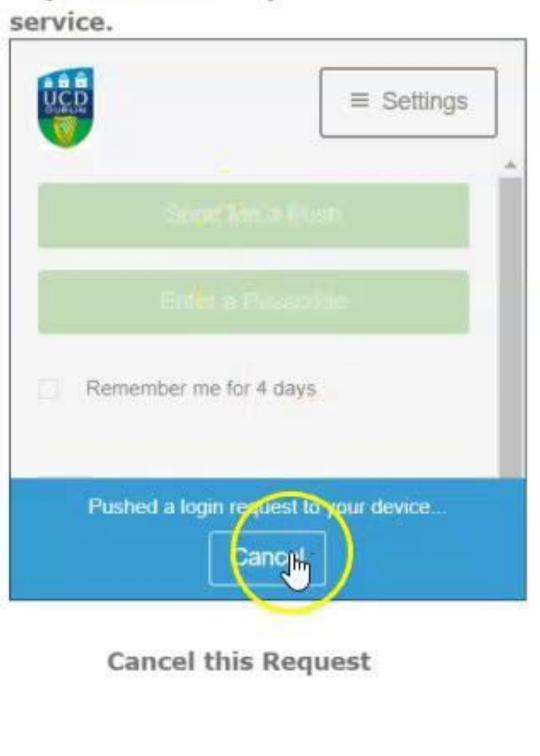

#### Log in/Multi-factor authentication

- Log in using UCD connect username and password
- Complete DUO Multi-factor Authentication
  - Options: push notification or passcode
- For further info see: https://www.ucd.ie/itservices/mfa/

Authentication with Duo is required for the requested service.

- You will now be on your Employee Dashboard
- Click 'ADD' on the right hand side

- In the Hours Completed section choose Registry\_Invigilation\_2010 for Position
- Leave the Module Code blank
- Enter each date you worked, each shift is 3.5 hours
- If you only worked one shift that day, please enter the exact hours
- If you worked more than one shift, please enter Time From and Time To as follows: