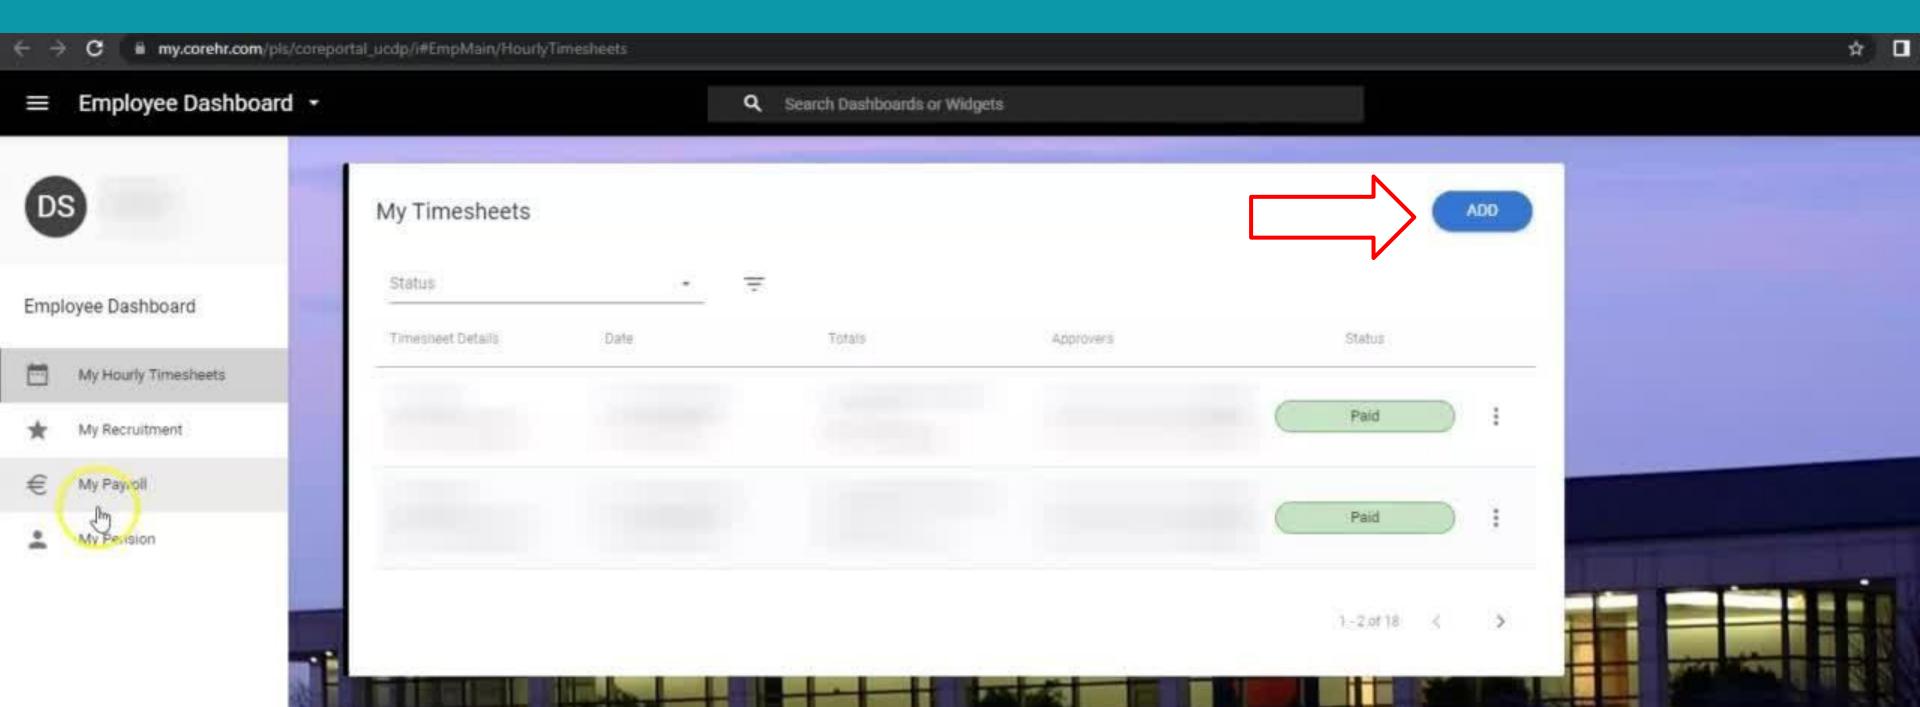

Authentication with Duo is required for the requested service.

- You will now be on your Employee Dashboard
- Click 'ADD' on the right hand side

- In the Hours Completed section choose Registry\_Invigilation\_2010 for Position
- Leave the Module Code blank
- Enter each date you worked, each shift is 3.5 hours
- If you only worked one shift that day, please enter the exact hours
- If you worked more than one shift, please enter Time From and Time To as follows: