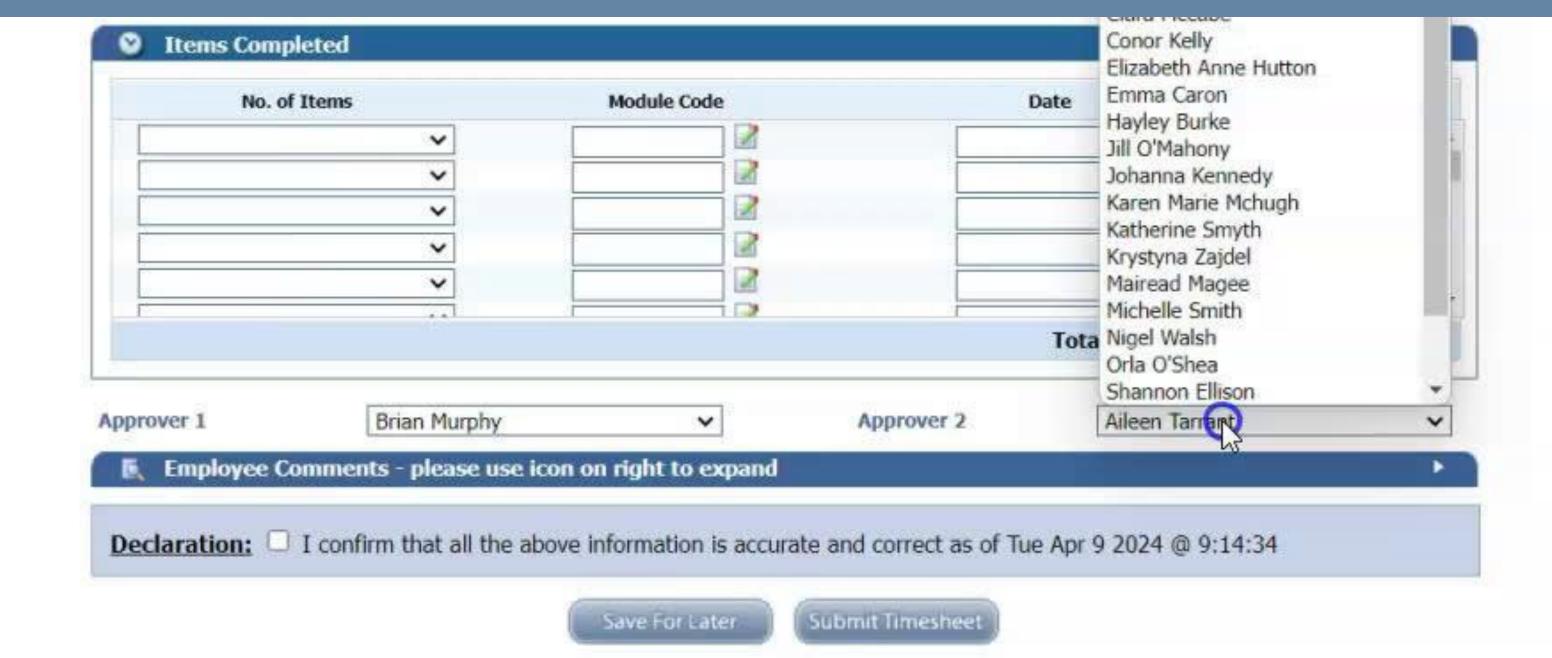

Authentication with Duo is required for the requested service.

- You will now be on your Employee Dashboard
- Click 'ADD' on the right hand side

- In the Hours Completed section choose Registry\_Invigilation\_2010 for Position
- Leave the Module Code blank
- Enter each date you worked, each shift is 3.5 hours
- If you only worked one shift that day, please enter the exact hours
- If you worked more than one shift, please enter Time From and Time To as follows:

<sup>\*</sup>Do not claim more than 6 consecutive hours or the system will reject the timesheet\*

- Ignore the Items Completed section
- Approver 1 = Brian Murphy
- Approver 2 = Orla O'Shea
- Confirm information is correct by clicking the declaration checkbox
- Submit timesheet