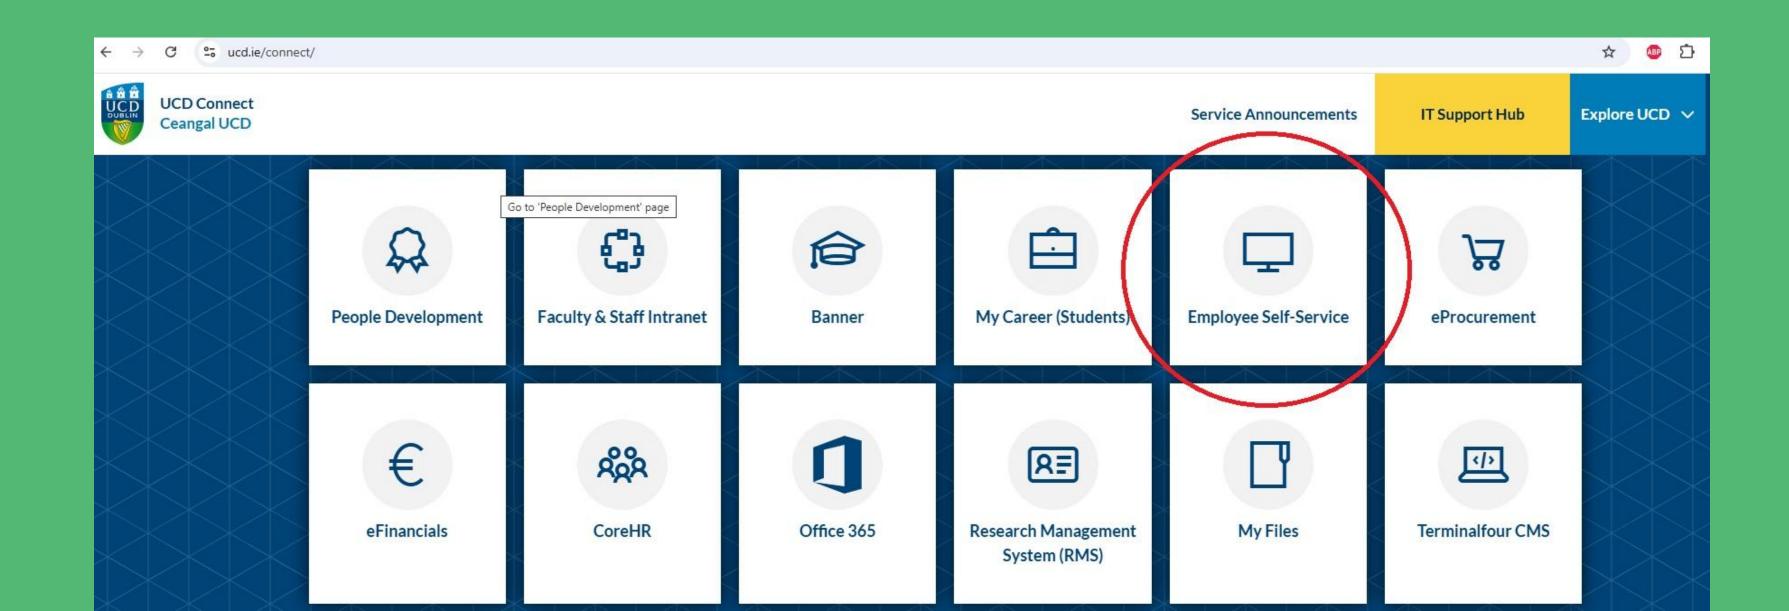

#### When to submit timesheet?

- Only submit your timesheet when you have finished all your shifts
- Only submit one timesheet for all your hours
- Go to www.ucd.ie/connect and select Employee Self Service