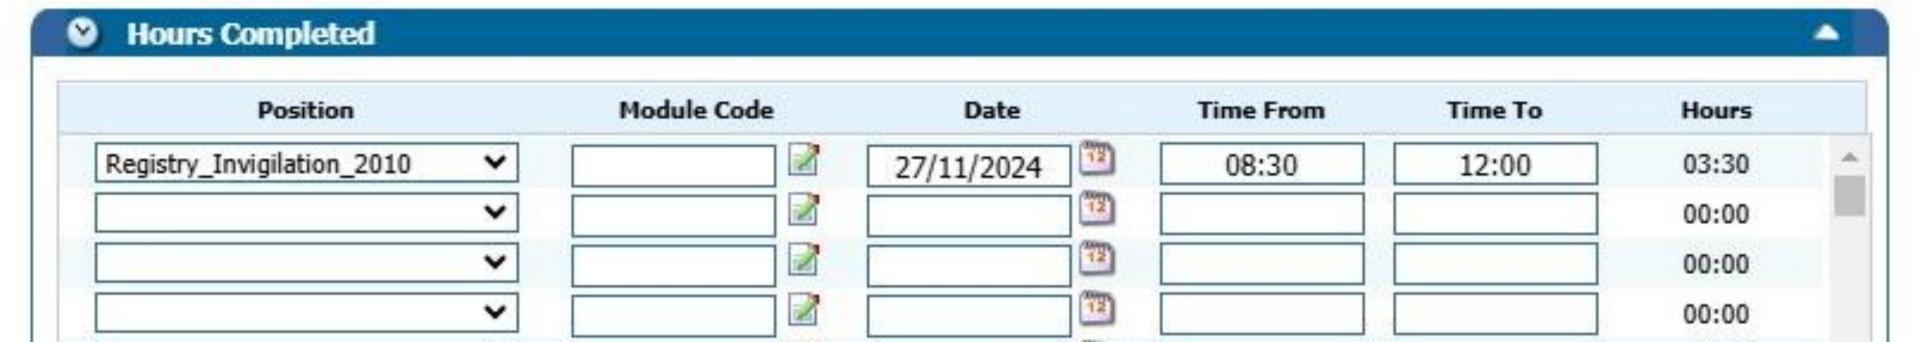

Authentication with Duo is required for the requested service.

- You will now be on your Employee Dashboard
- Click 'ADD' on the right hand side

- In the Hours Completed section choose Registry\_Invigilation\_2010 for Position
- Leave the Module Code blank
- Enter each date you worked, each shift is 3.5 hours
- If you only worked one shift that day, please enter the exact hours
- If you worked more than one shift, please enter Time From and Time To as follows:

| 1st and 2nd shifts | 2nd and 3rd Shifts | 1st and 3rd shifts   | 1st, 2nd and 3rd shifts |
|--------------------|--------------------|----------------------|-------------------------|
| 8:30-14:30 = 6hrs  | 12:00-18:00 = 6hrs | 8:30-12:00 = 3.5hrs  | 8:30 - 14:30 = 6 hrs    |
| 15:00-16:00 = 1hr  | 18:30-19:30 = 1hr  | 15:30-19:00 = 3.5hrs | 15:00 - 19.30 = 4.5 hrs |

<sup>\*</sup>Do not claim more than 6 consecutive hours or the system will reject the timesheet\*

- Ignore the Items Completed section
- Approver 1 = Brian Murphy
- Approver 2 = Orla O'Shea
- Confirm information is correct by clicking the declaration checkbox
- Submit timesheet